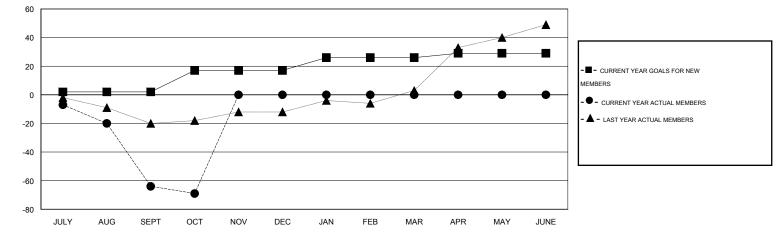

## District 5M 13

Results as of: 10/31/2014

| GMT:                  | GMT: DENNIS STEVENSON |                  |           | LOCATION MANITOBA |                  | <u> </u>              |                    |                                     |                    | GMT CA 2         |
|-----------------------|-----------------------|------------------|-----------|-------------------|------------------|-----------------------|--------------------|-------------------------------------|--------------------|------------------|
| Clubs                 |                       |                  |           |                   |                  | Members               |                    |                                     |                    |                  |
| RESULTS FOR 2014-2015 |                       |                  |           |                   |                  | RESULTS FOR 2014-2015 |                    |                                     |                    |                  |
| QUARTER               | ٦                     | NEW CLUB<br>GOAL | NEW CLUBS | DROPPED<br>CLUBS  | NET<br>GAIN/LOSS | QUARTER               | NEW MEMBER<br>GOAL | CHARTER AND<br>NEW MEMBERS<br>ADDED | DROPPED<br>MEMBERS | NET<br>GAIN/LOSS |
| JULY/AUG/             | /SEPT                 | 0                | 0         | 2                 | -2               | JULY/AUG/SEPT         | 2                  | 3                                   | 67                 | -64              |
| OCT/NOV/              | DEC                   | 1                | 0         | 0                 | 0                | OCT/NOV/DEC           | 15                 | 5                                   | 10                 | -5               |
| JAN/FEB/M             | IAR                   | 0                | 0         | 0                 | 0                | JAN/FEB/MAR           | 9                  | 0                                   | 0                  | 0                |
| APR/MAY/J             | JUNE                  | 0                | 0         | 0                 | 0                | APR/MAY/JUNE          | 3                  | 0                                   | 0                  | 0                |

| DROPPED CLUBS: 2 | 5 CLUBS OF 61 ADDED 1 OR MORE | GENDER DISTRIBUTION   |             |  |
|------------------|-------------------------------|-----------------------|-------------|--|
|                  | NEW MEMBERS                   | MALE 94               | 44 (77.31%) |  |
|                  |                               | FEMALE 27             | 77 (22.69%) |  |
| DROPPED MEMBERS  |                               |                       |             |  |
| DECEASED         | CLICK HERE FOR HEALTH         |                       | 407         |  |
| CLUB CANCELLED ( | ASSESSMENT DATA               | FAMILY UNIT MEMBERS   | 197         |  |
| OTHER 72         |                               | HEAD OF HOUSEHOLD     | 98          |  |
| TOTAL 77         |                               | NON-HEAD OF HOUSEHOLD | 99          |  |